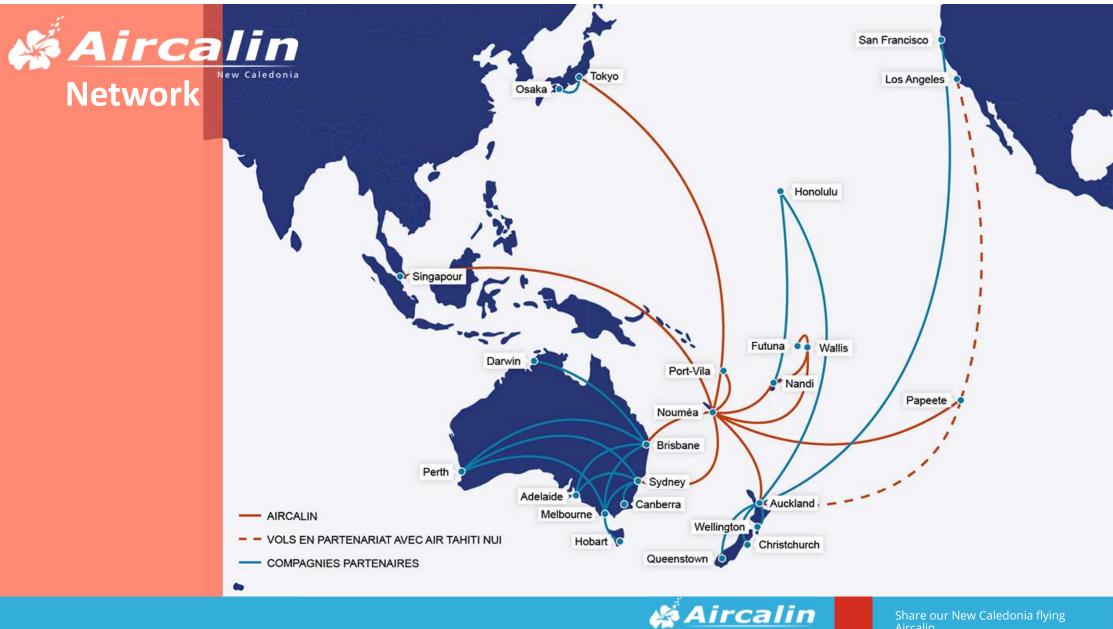

# Event NEW CALEDONIA

Why Aircalin?

FLYINGBLUE

**Full** service every flight

Warmest of Pacific Welcomes

16 flights from AU and NZ to New Caledonia every week

Airbus fleet

A330Néo

A320Néo

7 flights from Japan/Singapore to New Caledonia every week

Economy, Premium Economy and **Business Classes** 

\* : not applicable on taxes, Applicable on available fare the day of booking is

Join Aircalin Network (**Tokyo, Singapour, Sydney, Brisbane, Auckland, Papeete, Nadi, Vila**) by your own, then access best fares available on Aircalin network

Or Join one of the proposed cities by your own, then access to our best negociated fares to Noumea with Aircalin and its partners (Finnair, KLM, Singapore Airlines, Turkish Airlines, Thai Airways, Qantas, Air New Zealand)