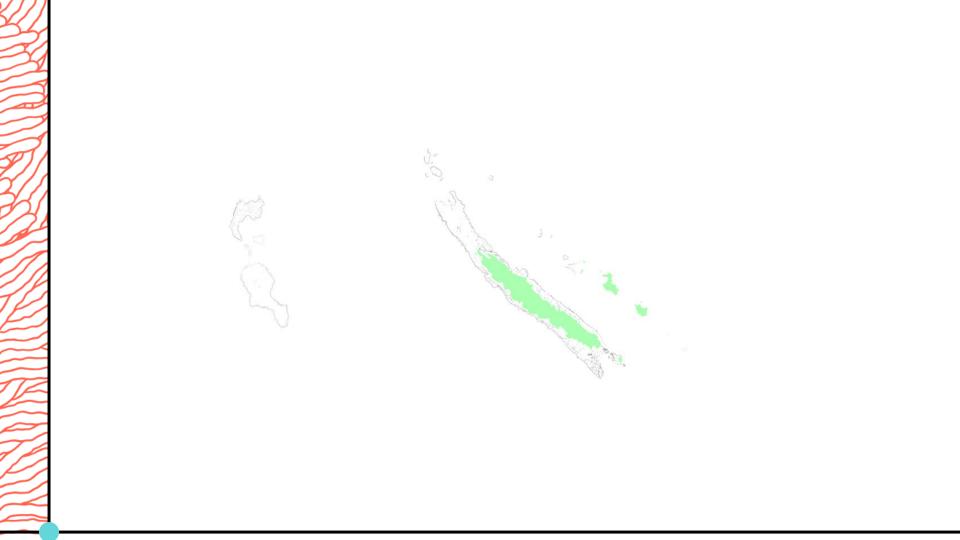

# Characterize

Issues New Caledonia's Insularity

Sea surface / Land surface

1 364 000 Km<sup>2</sup> / 18 500 Km<sup>2</sup>

0 100 NM
0 200 km