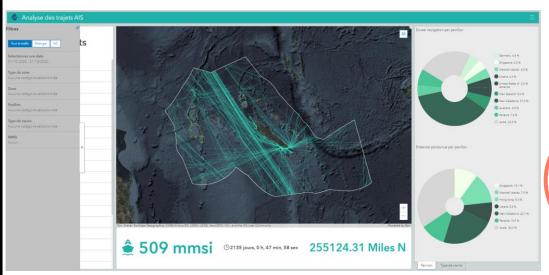

#### **Event statistics for the whole month of October 2022**

**FOLLOW-UP** 

Analysis report OCTOBER-DECEMBER

Analysis report JANUARY-MARCH

Analysis report APRIL-JUNE

## **Software (Application)**

FOLLOW-UP

Système de Suivi et Surveillance du Parc

#### SURVEILLANCE

On-screen Application