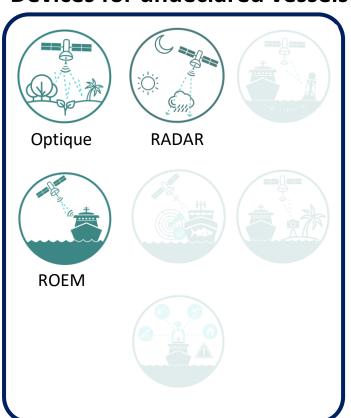

#### **Devices for undeclared vessels**

#### **S-AIS**

Satellite Automatic Identification System

#### **VMS**

Vessel Monitoring System (only for fishing vessels)

#### **ROHUM**

special authorization registered by form

Acronymes français: Renseignements d'Origine HUMaine (ROHUM)