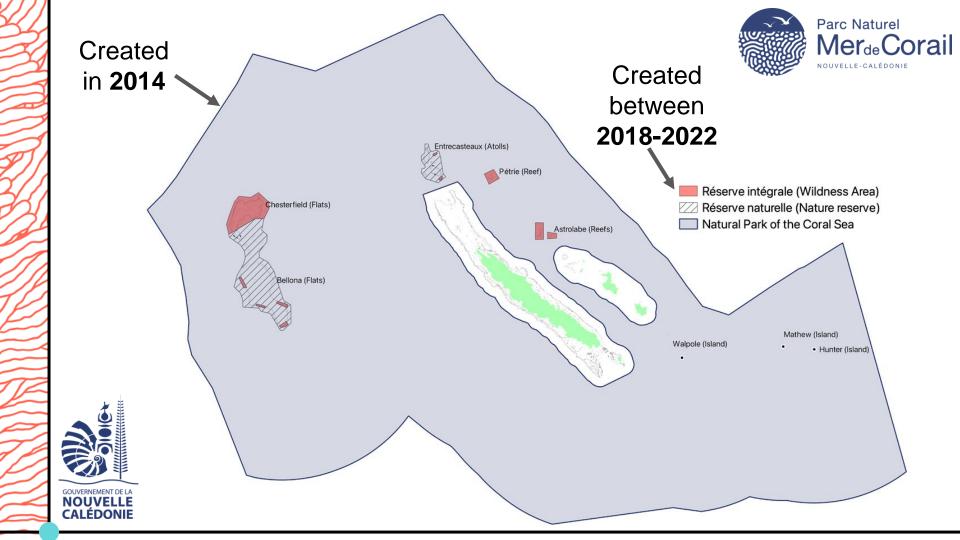

Needs of the Natural Park of the Coral Sea and Fisheries Department in terms of attendance surveillance







# Introduction

Is the surveillance of the Natural Park of the Coral Sea sufficient in relation to <u>issues</u> and available means?

How to develop an efficient surveillance system integrating all the particularities related to the <u>organization</u> and <u>insularity</u> of New Caledonia?



# Characterize

Issues New Caledonia's Insularity





Sea surface / Land surface

1 364 000 Km<sup>2</sup> / 18 500 Km<sup>2</sup>

0 100 NM
0 200 km









# Characterize

Caledonian organization &

Parallel with insularity

## Skills: Who does what? (Qui fait quoi?)



United Nations
Convention on the
Law of the Sea
(UNCLOS 1982
Adopted in **1994**)





















# Existing monitoring means analysis





Gilbert A, Guillemot N, Andreoli R (2018)

Synthèse et recommandations sur les technologies de surveillance des activités humaines dans les aires marines protégées du Pacifique. Rapport AFB & Projet Pacific Biodiversity Blue Belt, 154p







## **Organisation**









intermediary for an effective cooperation





S<sup>2</sup>P

Système de Suivi et Surveillance du Parc

**SURVEILLANCE** 





a system with a surveillance component and a follow-up component

## **Organisation**



 ensures smooth communication between the various parties involved (+ french national navy vessels)



**FOLLOW-UP** 

- carries out analysis on vessel traffic
- Maintains the system in working order



#### **SURVEILLANCE**



- Operational 24h/24
- Performs rel