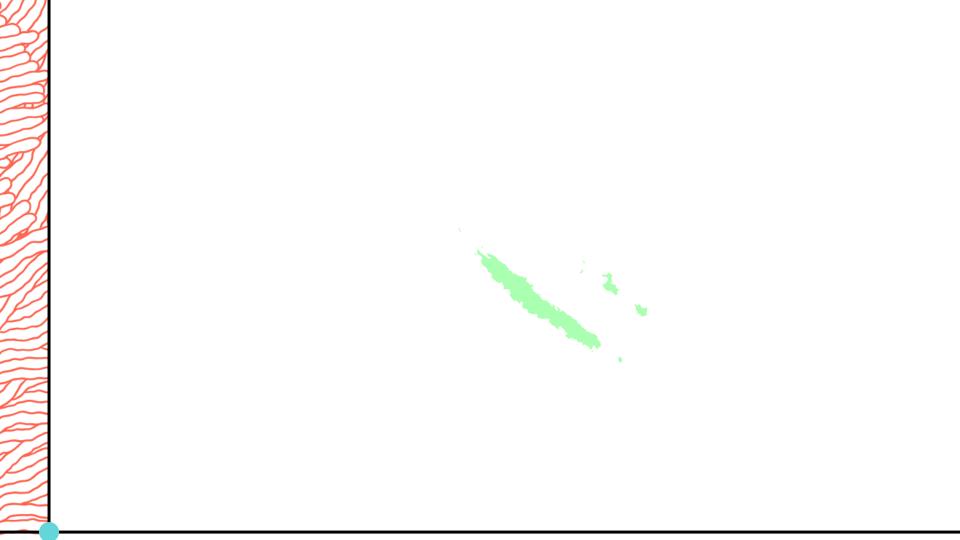

# Characterize

Issues New Caledonia's Insularity

Sea surface / Land surface

1 364 000 Km<sup>2</sup> / 18 500 Km<sup>2</sup>

0 100 NM
0 200 km