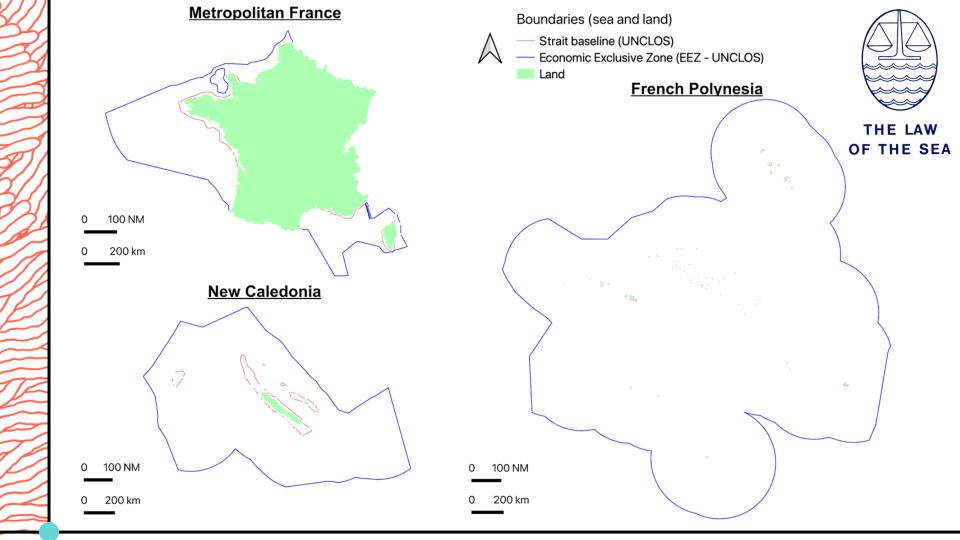

# Characterize

Issues New Caledonia's Insularity

Sea surface / Land surface

1 364 000 Km<sup>2</sup> / 18 500 Km<sup>2</sup>

0 100 NM
0 200 km