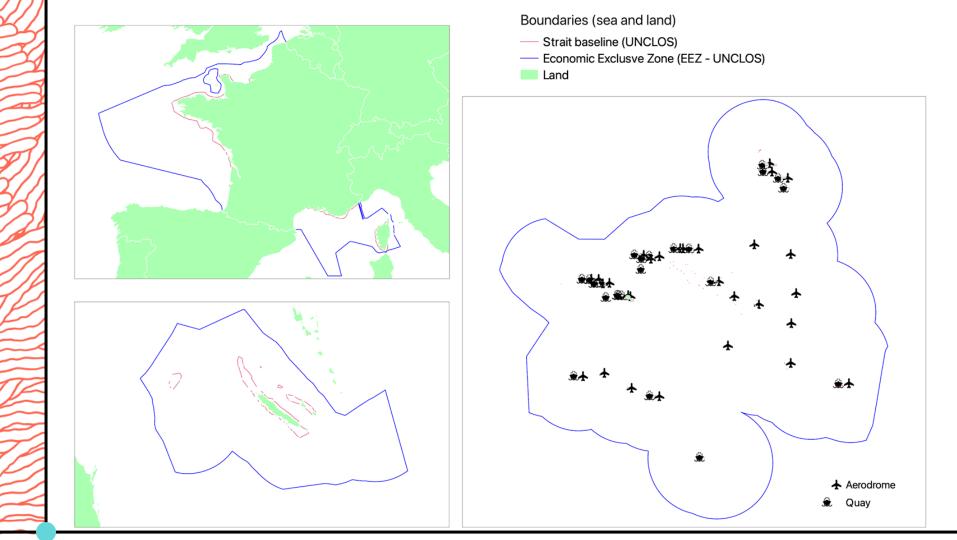

# Characterize

Issues New Caledonia's Insularity

Sea surface / Land surface

1 364 000 Km<sup>2</sup> / 18 500 Km<sup>2</sup>

0 100 NM
0 200 km

# Characterize

Caledonian organization &

Parallel with insularity

## Skills: Who does what? (Qui fait quoi?)

United Nations
Convention on the
Law of the Sea
(UNCLOS 1982
Adopted in **1994**)