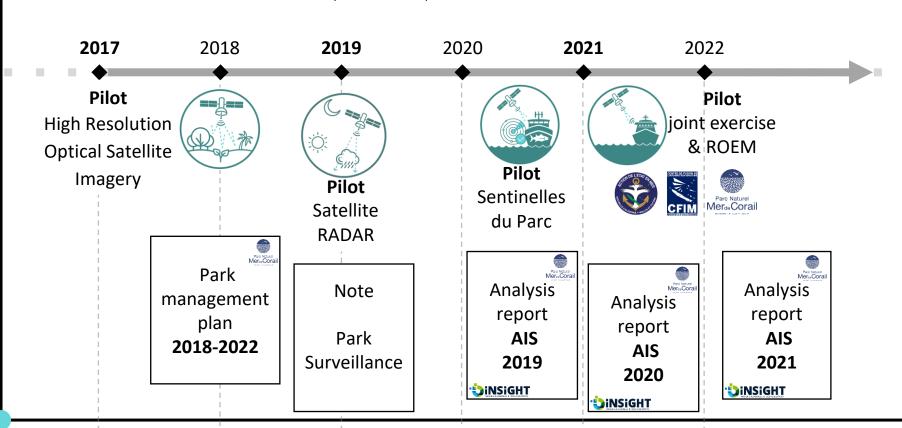

Needs of the Natural Park of the Coral Sea and Fisheries Department in terms of attendance surveillance

# Introduction

Is the surveillance of the Natural Park of the Coral Sea sufficient in relation to <u>issues</u> and available means?

How to develop an efficient surveillance system integrating all the particularities related to the <u>organization</u> and <u>insularity</u> of New Caledonia?

# Existing monitoring means analysis

Gilbert A, Guillemot N, Andreoli R (2018)

Synthèse et recommandations sur les technologies de surveillance des activités humaines dans les aires marines protégées du Pacifique. Rapport AFB & Projet Pacific Biodiversity Blue Belt, 154p

## **Organisation**

intermediary for an effective cooperation

S<sup>2</sup>P

Système de Suivi et Surveillance du Parc

**SURVEILLANCE** 

a system with a surveillance component and a follow-up component

## **Organisation**

 ensures smooth communication between the various parties involved (+ french national navy vessels)

**FOLLOW-UP** 

- carries out analysis on vessel traffic
- Maintains the system in working order

#### **SURVEILLANCE**

- Operational 24h/24
- Performs relay of alerts

#### **Event statistics for the whole month of October 2022**

**FOLLOW-UP** 

Analysis report OCTOBER-DECEMBER

Analysis report JANUARY-MARCH

Analysis report APRIL-JUNE