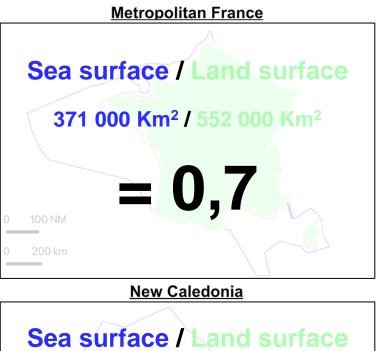

# Characterize

Issues New Caledonia's Insularity

Sea surface / Land surface

1 364 000 Km<sup>2</sup> / 18 500 Km<sup>2</sup>

0 100 NM
0 200 km