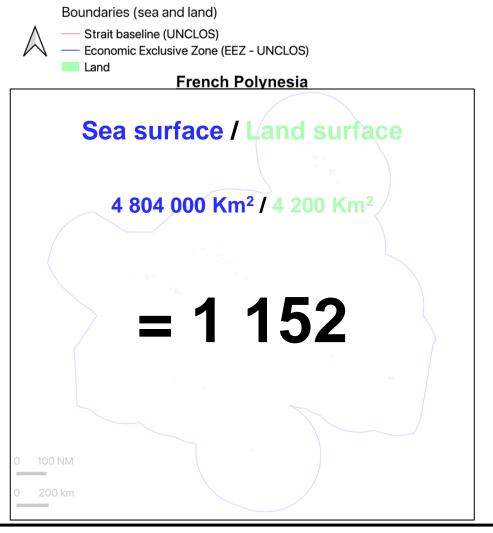

# Characterize

Issues New Caledonia's Insularity

Sea surface / Land surface

1 364 000 Km<sup>2</sup> / 18 500 Km<sup>2</sup>

0 100 NM
0 200 km