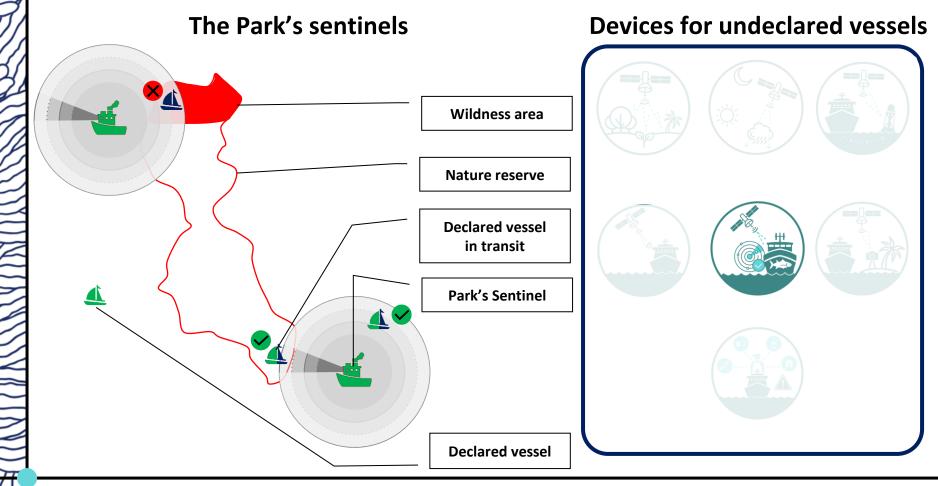

## **Organisation**

intermediary for an effective cooperation

S<sup>2</sup>P

Système de Suivi et Surveillance du Parc

**SURVEILLANCE** 

a system with a surveillance component and a follow-up component

## **Organisation**

 ensures smooth communication between the various parties involved (+ french national navy vessels)

**FOLLOW-UP** 

- carries out analysis on vessel traffic
- Maintains the system in working order

#### **SURVEILLANCE**

- Operational 24h/24
- Performs relay of alerts

## Software (processing logic)

<u>Data</u>

Vessel traffic

declared and undeclared shuffled

"GLOBAL" situation

declared **only** 

NORMAL situations

ABNORMAL situation(s)

#### **Devices for declared vessels**

#### **Devices for undeclared vessels**