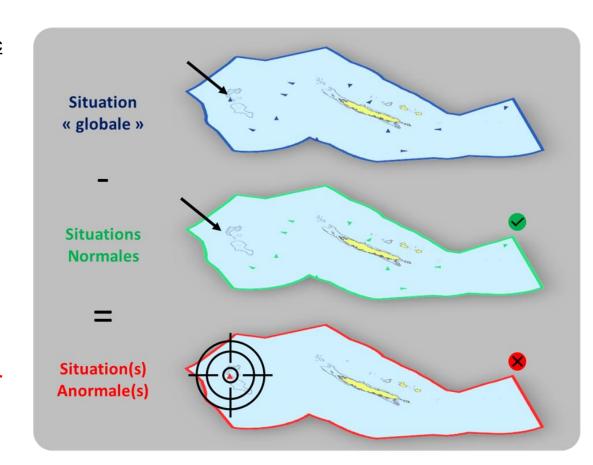

## Software (processing logic)

<u>Data</u>

Vessel traffic

declared and undeclared shuffled

"GLOBAL" situation

declared **only** 

NORMAL situations

ABNORMAL situation(s)