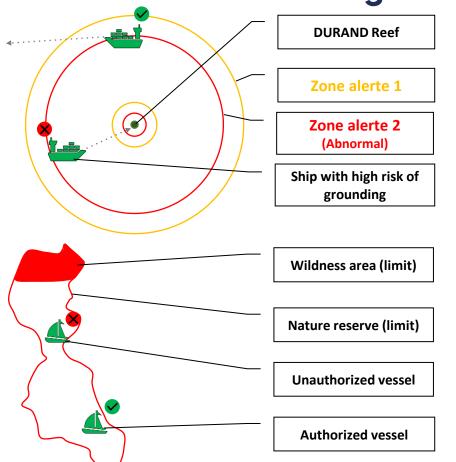

#### **Event statistics for the whole month of October 2022**

**FOLLOW-UP** 

Analysis report OCTOBER-DECEMBER

Analysis report JANUARY-MARCH

Analysis report APRIL-JUNE

#### SURVEILLANCE

On-screen Application