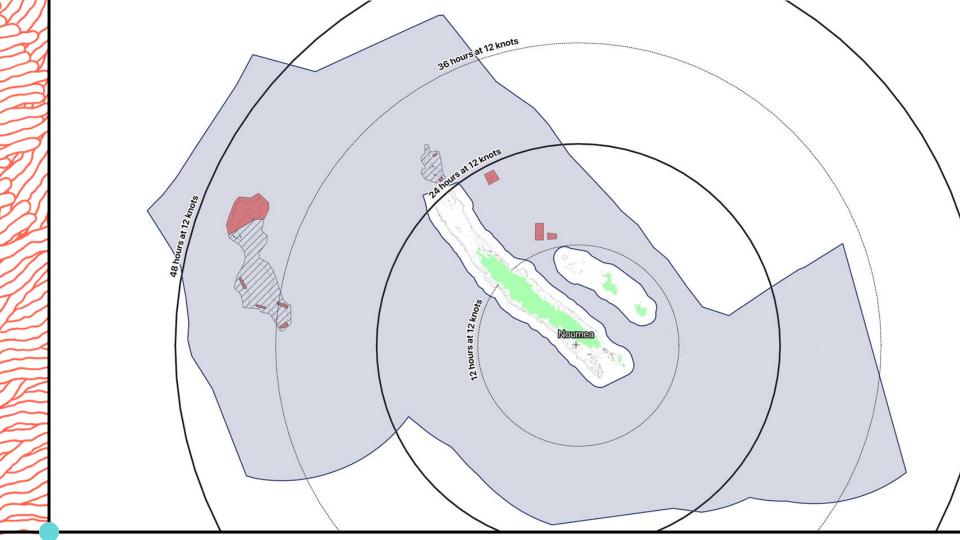

# Characterize

Issues New Caledonia's Insularity

Sea surface / Land surface

1 364 000 Km<sup>2</sup> / 18 500 Km<sup>2</sup>

0 100 NM
0 200 km

# Characterize

Caledonian organization &

Parallel with insularity