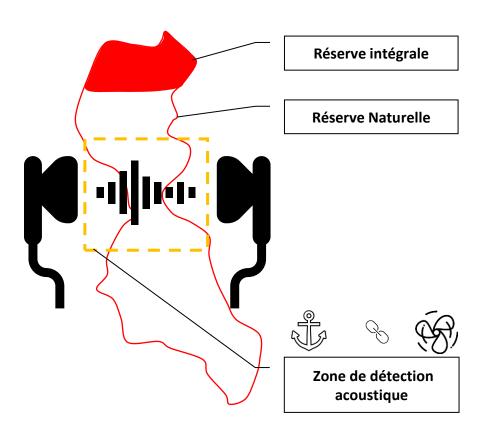

## **Acoustic buoys**

#### **Devices for undeclared vessels**

SAFETY

Management tool for the park

**Environmental management** 

**Education**, Research, Science, Knowledge...