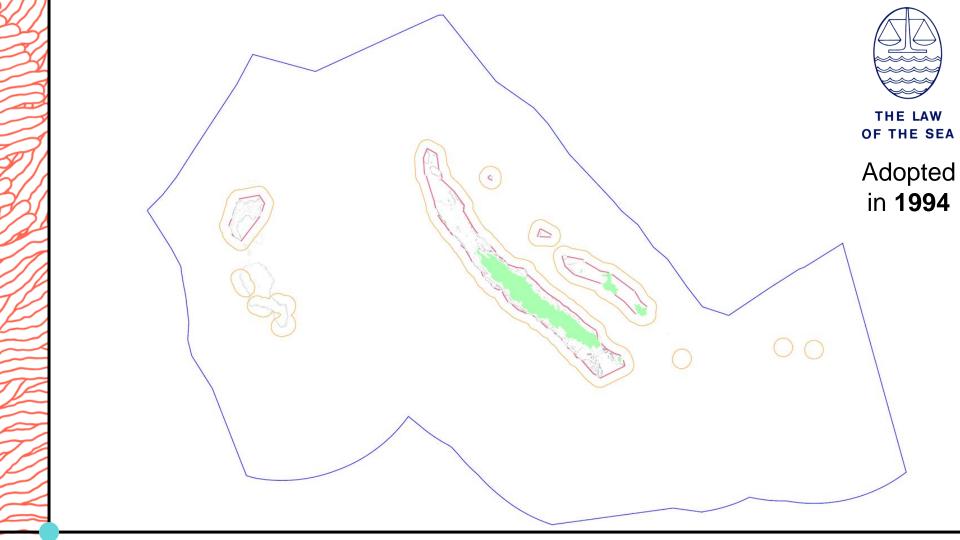

## Skills: Who does what? (Qui fait quoi?)

United Nations
Convention on the
Law of the Sea
(UNCLOS 1982
Adopted in **1994**)