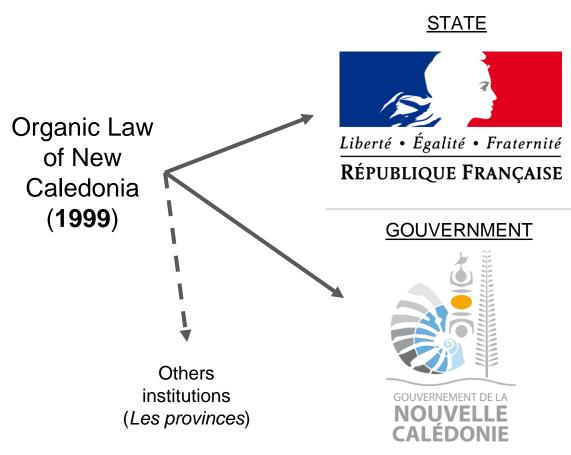

# Characterize

Caledonian organization &

Parallel with insularity

## Skills: Who does what? (Qui fait quoi?)

United Nations
Convention on the
Law of the Sea
(UNCLOS 1982
Adopted in **1994**)

## **Organisation**

intermediary for an effective cooperation

S<sup>2</sup>P

Système de Suivi et Surveillance du Parc

**SURVEILLANCE** 

a system with a surveillance component and a follow-up component

## **Organisation**

 ensures smooth communication between the various parties involved (+ french national navy vessels)

**FOLLOW-UP** 

- carries out analysis on vessel traffic
- Maintains the system in working order