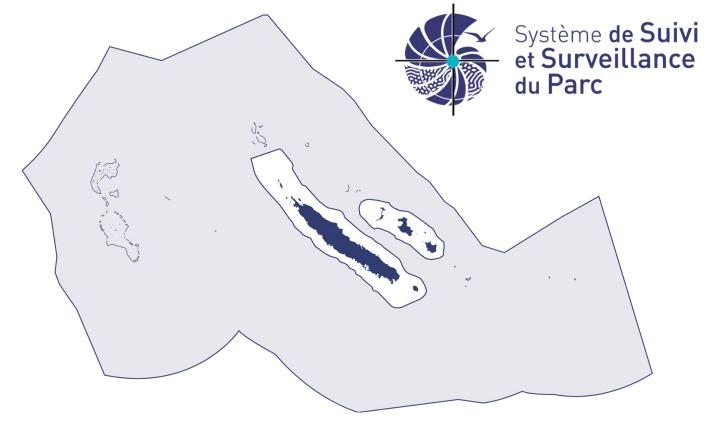

# Characterize

Issues New Caledonia's Insularity

Sea surface / Land surface

1 364 000 Km<sup>2</sup> / 18 500 Km<sup>2</sup>

0 100 NM
0 200 km