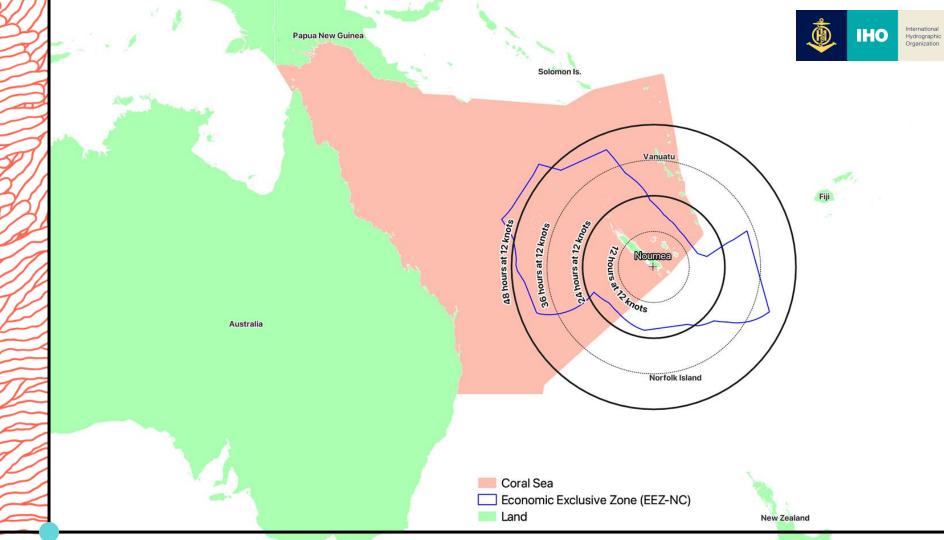

# Characterize

Issues New Caledonia's Insularity

Sea surface / Land surface

1 364 000 Km<sup>2</sup> / 18 500 Km<sup>2</sup>

0 100 NM
0 200 km

# Characterize

Caledonian organization &

Parallel with insularity