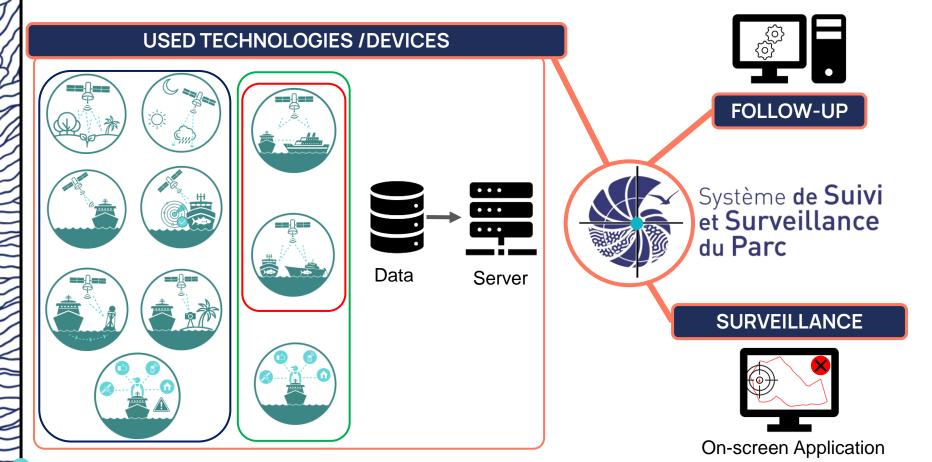

## **Organisation**

intermediary for an effective cooperation

S<sup>2</sup>P

Système de Suivi et Surveillance du Parc

**SURVEILLANCE** 

a system with a surveillance component and a follow-up component

## **Organisation**

 ensures smooth communication between the various parties involved (+ french national navy vessels)

**FOLLOW-UP** 

- carries out analysis on vessel traffic
- Maintains the system in working order

#### **SURVEILLANCE**

- Operational 24h/24
- Performs relay of alerts

## **Software (Application)**

## **Software (Application)**

FOLLOW-UP

Système de Suivi et Surveillance du Parc